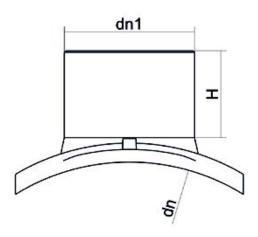

Elektroschweißen

**EINFACHE SCHELLE** 

| PRODUCT DETAILS |             | GEO              | GEOMETRIC CHARACTERISTICS |  |
|-----------------|-------------|------------------|---------------------------|--|
| ITEM CODE       | CPSP160020C | dn               | 160                       |  |
| dn              | 160 - 20    | d <sub>n</sub> 1 | 20                        |  |
| SDR DESIGN      | 11          | H [mm]           | 65                        |  |
|                 |             | Mass [kg]        | 0.46                      |  |