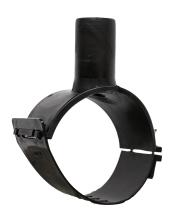

Elektroschweißen

**EINFACHE SCHELLE** 

| PRODUCT DETAILS |             | GEO              | GEOMETRIC CHARACTERISTICS |  |
|-----------------|-------------|------------------|---------------------------|--|
| ITEM CODE       | CPSP160020C | dn               | 160                       |  |
| dn              | 160 - 20    | d <sub>n</sub> 1 | 20                        |  |
| SDR DESIGN      | 11          | H [mm]           | 65                        |  |
|                 |             | Mass [kg]        | 0.46                      |  |

<sup>\*</sup>The pictures are for illustrative purposes only. the product may differ in color and / or some of its parts.