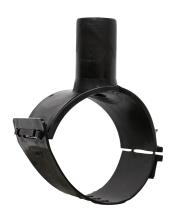

Elektroschweißen

**EINFACHE SCHELLE** 

| PRODUCT DETAILS |             | GEO              | GEOMETRIC CHARACTERISTICS |  |
|-----------------|-------------|------------------|---------------------------|--|
| ITEM CODE       | CPSP160063C | dn               | 160                       |  |
| dn              | 160 - 63    | d <sub>n</sub> 1 | 63                        |  |
| SDR DESIGN      | 11          | H [mm]           | 90                        |  |
|                 |             | Mass [kg]        | 0.62                      |  |

<sup>\*</sup>The pictures are for illustrative purposes only. the product may differ in color and / or some of its parts.