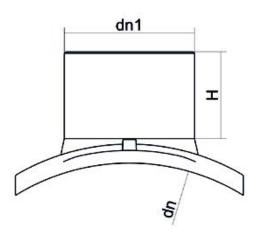

Elektroschweißen

**EINFACHE SCHELLE** 

| PRODUCT DETAILS |             | GEO              | GEOMETRIC CHARACTERISTICS |  |
|-----------------|-------------|------------------|---------------------------|--|
| ITEM CODE       | CPSP160063C | dn               | 160                       |  |
| dn              | 160 - 63    | d <sub>n</sub> 1 | 63                        |  |
| SDR DESIGN      | 11          | H [mm]           | 90                        |  |
|                 |             | Mass [kg]        | 0.62                      |  |