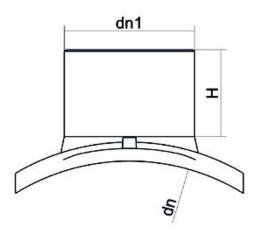

Elektroschweißen

**EINFACHE SCHELLE** 

| PRODUCT DETAILS |             | GEC              | GEOMETRIC CHARACTERISTICS |  |
|-----------------|-------------|------------------|---------------------------|--|
| ITEM CODE       | CPSP140063C | dn               | 160                       |  |
| dn              | 160 - 63    | d <sub>n</sub> 1 | 63                        |  |
| SDR DESIGN      | 11          | H [mm]           | 65                        |  |
|                 |             | Mass [kg]        | 0.53                      |  |