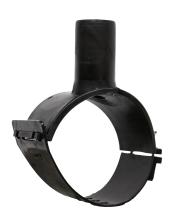

Elektroschweißen

**EINFACHE SCHELLE** 

| PRODUCT DETAILS |             | GEC              | GEOMETRIC CHARACTERISTICS |  |
|-----------------|-------------|------------------|---------------------------|--|
| ITEM CODE       | CPSP140063C | dn               | 160                       |  |
| dn              | 160 - 63    | d <sub>n</sub> 1 | 63                        |  |
| SDR DESIGN      | 11          | H [mm]           | 65                        |  |
|                 |             | Mass [kg]        | 0.53                      |  |

<sup>\*</sup>The pictures are for illustrative purposes only. the product may differ in color and / or some of its parts.