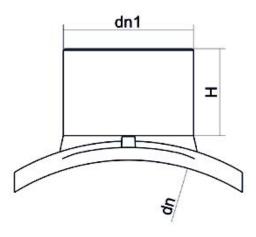

Elektroschweißen

**EINFACHE SCHELLE** 

| PRODUCT DETAILS |             | GEO       | GEOMETRIC CHARACTERISTICS |  |
|-----------------|-------------|-----------|---------------------------|--|
| ITEM CODE       | CPSP160040C | dn        | 160                       |  |
| dn              | 160 - 40    | d₁1       | 40                        |  |
| SDR DESIGN      | 11          | H [mm]    | 65                        |  |
|                 |             | Mass [kg] | 0.36                      |  |