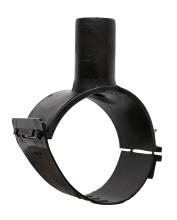

Elektroschweißen

**EINFACHE SCHELLE** 

| PRODUCT DETAILS |             | GEO       | GEOMETRIC CHARACTERISTICS |  |
|-----------------|-------------|-----------|---------------------------|--|
| ITEM CODE       | CPSP160040C | dn        | 160                       |  |
| dn              | 160 - 40    | d₁1       | 40                        |  |
| SDR DESIGN      | 11          | H [mm]    | 65                        |  |
|                 |             | Mass [kg] | 0.36                      |  |

<sup>\*</sup>The pictures are for illustrative purposes only. the product may differ in color and / or some of its parts.