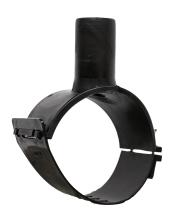

Elektroschweißen

**EINFACHE SCHELLE** 

| PRODUCT DETAILS |             | GEO              | GEOMETRIC CHARACTERISTICS |  |
|-----------------|-------------|------------------|---------------------------|--|
| ITEM CODE       | CPSP160032C | dn               | 160                       |  |
| dn              | 160 - 32    | d <sub>n</sub> 1 | 32                        |  |
| SDR DESIGN      | 11          | H [mm]           | 60                        |  |
|                 |             | Mass [kg]        | 0.34                      |  |

<sup>\*</sup>The pictures are for illustrative purposes only. the product may differ in color and / or some of its parts.