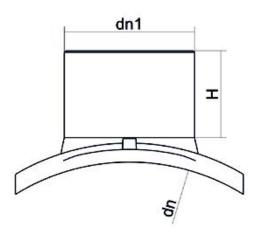

Elektroschweißen

**EINFACHE SCHELLE** 

| PRODUCT DETAILS |             | GEO              | GEOMETRIC CHARACTERISTICS |  |
|-----------------|-------------|------------------|---------------------------|--|
| ITEM CODE       | CPSP160032C | dn               | 160                       |  |
| dn              | 160 - 32    | d <sub>n</sub> 1 | 32                        |  |
| SDR DESIGN      | 11          | H [mm]           | 60                        |  |
|                 |             | Mass [kg]        | 0.34                      |  |