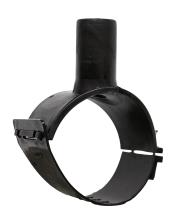

Elektroschweißen

**EINFACHE SCHELLE** 

| PRODUCT DETAILS |             | GEO              | GEOMETRIC CHARACTERISTICS |  |
|-----------------|-------------|------------------|---------------------------|--|
| ITEM CODE       | CPSP160025C | dn               | 160                       |  |
| dn              | 160 - 25    | d <sub>n</sub> 1 | 25                        |  |
| SDR DESIGN      | 11          | H [mm]           | 60                        |  |
|                 |             | Mass [kg]        | 0.34                      |  |

<sup>\*</sup>The pictures are for illustrative purposes only. the product may differ in color and / or some of its parts.