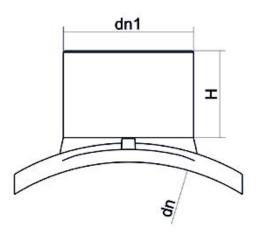

Elektroschweißen

**EINFACHE SCHELLE** 

| PRODUCT DETAILS |             | GEO              | GEOMETRIC CHARACTERISTICS |  |
|-----------------|-------------|------------------|---------------------------|--|
| ITEM CODE       | CPSP160025C | dn               | 160                       |  |
| dn              | 160 - 25    | d <sub>n</sub> 1 | 25                        |  |
| SDR DESIGN      | 11          | H [mm]           | 60                        |  |
|                 |             | Mass [kg]        | 0.34                      |  |