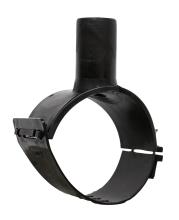

Elektroschweißen

**EINFACHE SCHELLE** 

| PRODUCT DETAILS |             | GE               | GEOMETRIC CHARACTERISTICS |  |
|-----------------|-------------|------------------|---------------------------|--|
| ITEM CODE       | CPSP160090C | dn               | 160                       |  |
| dn              | 160 - 90    | d <sub>n</sub> 1 | 90                        |  |
| SDR DESIGN      | 11          | H [mm]           | 90                        |  |
|                 |             | Mass [kg]        | 0.7                       |  |

<sup>\*</sup>The pictures are for illustrative purposes only. the product may differ in color and / or some of its parts.