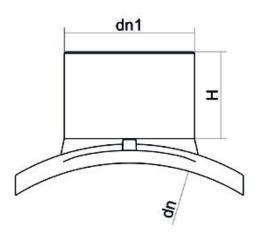

Elektroschweißen

**EINFACHE SCHELLE** 

| PRODUCT DETAILS |             | GE               | GEOMETRIC CHARACTERISTICS |  |
|-----------------|-------------|------------------|---------------------------|--|
| ITEM CODE       | CPSP160090C | dn               | 160                       |  |
| dn              | 160 - 90    | d <sub>n</sub> 1 | 90                        |  |
| SDR DESIGN      | 11          | H [mm]           | 90                        |  |
|                 |             | Mass [kg]        | 0.7                       |  |