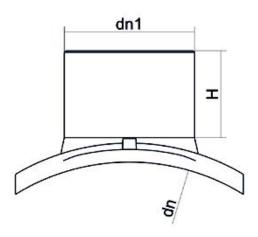

Elektroschweißen

**EINFACHE SCHELLE** 

| PRODUCT DETAILS |             | GEC              | GEOMETRIC CHARACTERISTICS |  |
|-----------------|-------------|------------------|---------------------------|--|
| ITEM CODE       | CPSP160020C | dn               | 160                       |  |
| dn              | 160 - 20    | d <sub>n</sub> 1 | 20                        |  |
| SDR DESIGN      | 11          | H [mm]           | 60                        |  |
|                 |             | Mass [kg]        | 0.34                      |  |