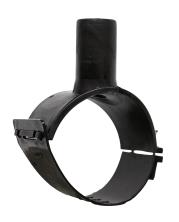

Elektroschweißen

**EINFACHE SCHELLE** 

| PRODUCT DETAILS |             | GEC              | GEOMETRIC CHARACTERISTICS |  |
|-----------------|-------------|------------------|---------------------------|--|
| ITEM CODE       | CPSP160020C | dn               | 160                       |  |
| dn              | 160 - 20    | d <sub>n</sub> 1 | 20                        |  |
| SDR DESIGN      | 11          | H [mm]           | 60                        |  |
|                 |             | Mass [kg]        | 0.34                      |  |

<sup>\*</sup>The pictures are for illustrative purposes only. the product may differ in color and / or some of its parts.