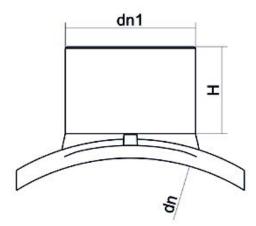

Elektroschweißen

**EINFACHE SCHELLE** 

| PRODUCT DETAILS |             | GEOMETRIC CHARACTERISTICS |     |
|-----------------|-------------|---------------------------|-----|
| ITEM CODE       | CPSP140090C | dn                        | 140 |
| dn              | 140 - 90    | dn1                       | 90  |
| SDR DESIGN      | 11          | H [mm]                    | 90  |