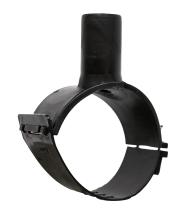

Elektroschweißen

**EINFACHE SCHELLE** 

| PRODUCT DETAILS |             | GEOMETRIC CHARACTERISTICS |     |
|-----------------|-------------|---------------------------|-----|
| ITEM CODE       | CPSP140090C | dn                        | 140 |
| dn              | 140 - 90    | dn1                       | 90  |
| SDR DESIGN      | 11          | H [mm]                    | 90  |