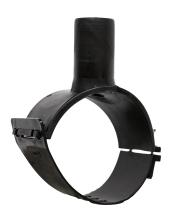

Elektroschweißen

**EINFACHE SCHELLE** 

| PRODUCT DETAILS |             | GE               | GEOMETRIC CHARACTERISTICS |  |
|-----------------|-------------|------------------|---------------------------|--|
| ITEM CODE       | CPSP140063C | dn               | 140                       |  |
| dn              | 140 - 63    | d <sub>n</sub> 1 | 63                        |  |
| SDR DESIGN      | 11          | H [mm]           | 90                        |  |

<sup>\*</sup>The pictures are for illustrative purposes only. the product may differ in color and / or some of its parts.