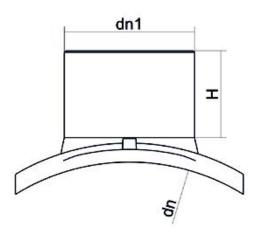

Elektroschweißen

**EINFACHE SCHELLE** 

| PRODUCT DETAILS |             | GE               | GEOMETRIC CHARACTERISTICS |  |
|-----------------|-------------|------------------|---------------------------|--|
| ITEM CODE       | CPSP140063C | dn               | 140                       |  |
| dn              | 140 - 63    | d <sub>n</sub> 1 | 63                        |  |
| SDR DESIGN      | 11          | H [mm]           | 90                        |  |