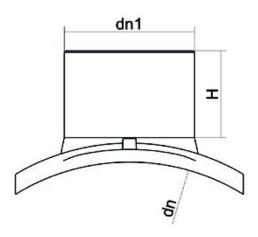

Elektroschweißen

**EINFACHE SCHELLE** 

| PRODUCT DETAILS |             | GEOMETRIC CHARACTERISTICS |     |
|-----------------|-------------|---------------------------|-----|
| ITEM CODE       | CPSP140050C | dn                        | 140 |
| dn              | 140 - 50    | d <sub>n</sub> 1          | 50  |
| SDR DESIGN      | 11          | H [mm]                    | 90  |