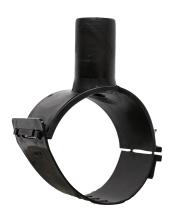

Elektroschweißen

**EINFACHE SCHELLE** 

| PRODUCT DETAILS |             | GEOMETRIC CHARACTERISTICS |     |
|-----------------|-------------|---------------------------|-----|
| ITEM CODE       | CPSP140050C | dn                        | 140 |
| dn              | 140 - 50    | d <sub>n</sub> 1          | 50  |
| SDR DESIGN      | 11          | H [mm]                    | 90  |

<sup>\*</sup>The pictures are for illustrative purposes only. the product may differ in color and / or some of its parts.