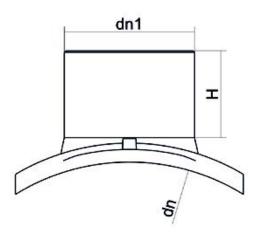

Elektroschweißen

**EINFACHE SCHELLE** 

| PRODUCT DETAILS |             | GEO              | GEOMETRIC CHARACTERISTICS |  |
|-----------------|-------------|------------------|---------------------------|--|
| ITEM CODE       | CPSP140090C | dn               | 140                       |  |
| dn              | 140 - 90    | d <sub>n</sub> 1 | 90                        |  |
| SDR DESIGN      | 11          | H [mm]           | 90                        |  |
|                 |             | Mass [kg]        | 0.94                      |  |