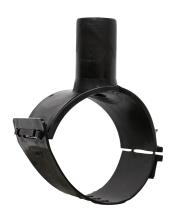

Elektroschweißen

**EINFACHE SCHELLE** 

| PRODUCT DETAILS |             | GEO              | GEOMETRIC CHARACTERISTICS |  |
|-----------------|-------------|------------------|---------------------------|--|
| ITEM CODE       | CPSP140090C | dn               | 140                       |  |
| dn              | 140 - 90    | d <sub>n</sub> 1 | 90                        |  |
| SDR DESIGN      | 11          | H [mm]           | 90                        |  |
|                 |             | Mass [kg]        | 0.94                      |  |

<sup>\*</sup>The pictures are for illustrative purposes only. the product may differ in color and / or some of its parts.