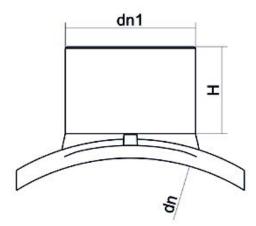

Elektroschweißen

**EINFACHE SCHELLE** 

| PRODUCT DETAILS |             | GEON      | GEOMETRIC CHARACTERISTICS |  |
|-----------------|-------------|-----------|---------------------------|--|
| ITEM CODE       | CPSP140040C | dn        | 140                       |  |
| dn              | 140 - 40    | dn1       | 40                        |  |
| SDR DESIGN      | 11          | H [mm]    | 65                        |  |
|                 |             | Mass [kg] | 0.47                      |  |