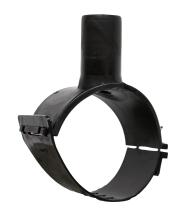

Elektroschweißen

**EINFACHE SCHELLE** 

| PRODUCT DETAILS |             | GEON      | GEOMETRIC CHARACTERISTICS |  |
|-----------------|-------------|-----------|---------------------------|--|
| ITEM CODE       | CPSP140040C | dn        | 140                       |  |
| dn              | 140 - 40    | dn1       | 40                        |  |
| SDR DESIGN      | 11          | H [mm]    | 65                        |  |
|                 |             | Mass [kg] | 0.47                      |  |

\*The pictures are for illustrative purposes only. the product may differ in color and / or some of its parts.

PLASTITALIA SPA reserves the right to revise this specification, while maintaining compliance with the requirements of the product without prior notice. Tolerance on diameters and thickness according to the standards unless otherwise specified. Tolerance: ± 5%