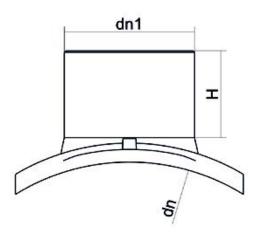

Elektroschweißen

**EINFACHE SCHELLE** 

| PRODUCT DETAILS |             | GEO              | GEOMETRIC CHARACTERISTICS |  |
|-----------------|-------------|------------------|---------------------------|--|
| ITEM CODE       | CPSP140050C | dn               | 140                       |  |
| dn              | 140 - 50    | d <sub>n</sub> 1 | 50                        |  |
| SDR DESIGN      | 11          | H [mm]           | 65                        |  |
|                 |             | Mass [kg]        | 0.49                      |  |