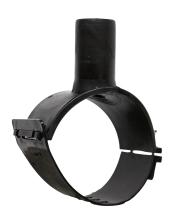

Elektroschweißen

**EINFACHE SCHELLE** 

| PRODUCT DETAILS |             | GEO              | GEOMETRIC CHARACTERISTICS |  |
|-----------------|-------------|------------------|---------------------------|--|
| ITEM CODE       | CPSP140050C | dn               | 140                       |  |
| dn              | 140 - 50    | d <sub>n</sub> 1 | 50                        |  |
| SDR DESIGN      | 11          | H [mm]           | 65                        |  |
|                 |             | Mass [kg]        | 0.49                      |  |

<sup>\*</sup>The pictures are for illustrative purposes only. the product may differ in color and / or some of its parts.