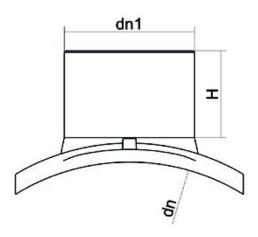

Elektroschweißen

**EINFACHE SCHELLE** 

| PRODUCT DETAILS |             | GEC              | GEOMETRIC CHARACTERISTICS |  |
|-----------------|-------------|------------------|---------------------------|--|
| ITEM CODE       | CPSP140075C | <b>d</b> n       | 140                       |  |
| dn              | 140 - 75    | d <sub>n</sub> 1 | 75                        |  |
| SDR DESIGN      | 11          | H [mm]           | 90                        |  |
|                 |             | Mass [kg]        | 0.96                      |  |