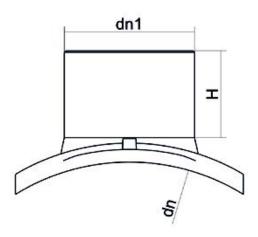

Elektroschweißen

**EINFACHE SCHELLE** 

| PRODUCT DETAILS |             | GEO              | GEOMETRIC CHARACTERISTICS |  |
|-----------------|-------------|------------------|---------------------------|--|
| ITEM CODE       | CPSP140025C | dn               | 140                       |  |
| dn              | 140 - 25    | d <sub>n</sub> 1 | 25                        |  |
| SDR DESIGN      | 11          | H [mm]           | 65                        |  |
|                 |             | Mass [kg]        | 0.46                      |  |