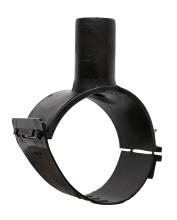

Elektroschweißen

**EINFACHE SCHELLE** 

| PRODUCT DETAILS |             | GEO              | GEOMETRIC CHARACTERISTICS |  |
|-----------------|-------------|------------------|---------------------------|--|
| ITEM CODE       | CPSP140025C | dn               | 140                       |  |
| dn              | 140 - 25    | d <sub>n</sub> 1 | 25                        |  |
| SDR DESIGN      | 11          | H [mm]           | 65                        |  |
|                 |             | Mass [kg]        | 0.46                      |  |

<sup>\*</sup>The pictures are for illustrative purposes only. the product may differ in color and / or some of its parts.