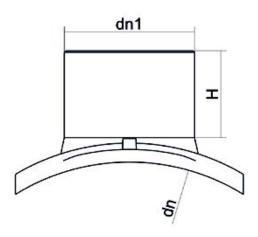

Elektroschweißen

**EINFACHE SCHELLE** 

| PRODUCT DETAILS |             | GEC              | GEOMETRIC CHARACTERISTICS |  |
|-----------------|-------------|------------------|---------------------------|--|
| ITEM CODE       | CPSP140032C | dn               | 140                       |  |
| dn              | 140 - 32    | d <sub>n</sub> 1 | 32                        |  |
| SDR DESIGN      | 11          | H [mm]           | 65                        |  |
|                 |             | Mass [kg]        | 0.46                      |  |