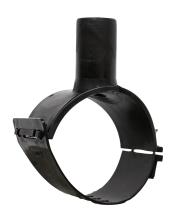

Elektroschweißen

**EINFACHE SCHELLE** 

| PRODUCT DETAILS |             | GEC              | GEOMETRIC CHARACTERISTICS |  |
|-----------------|-------------|------------------|---------------------------|--|
| ITEM CODE       | CPSP140032C | dn               | 140                       |  |
| dn              | 140 - 32    | d <sub>n</sub> 1 | 32                        |  |
| SDR DESIGN      | 11          | H [mm]           | 65                        |  |
|                 |             | Mass [kg]        | 0.46                      |  |

<sup>\*</sup>The pictures are for illustrative purposes only. the product may differ in color and / or some of its parts.