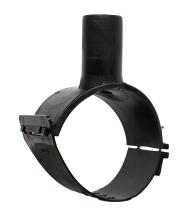

Elektroschweißen

**EINFACHE SCHELLE** 

| PRODUCT DETAILS |             | GEO       | GEOMETRIC CHARACTERISTICS |  |
|-----------------|-------------|-----------|---------------------------|--|
| ITEM CODE       | CPSP140020C | dn        | 140                       |  |
| dn              | 140 - 20    | dn1       | 20                        |  |
| SDR DESIGN      | 11          | H [mm]    | 140                       |  |
|                 |             | Mass [kg] | 0.45                      |  |

\*The pictures are for illustrative purposes only. the product may differ in color and / or some of its parts.

PLASTITALIA SPA reserves the right to revise this specification, while maintaining compliance with the requirements of the product without prior notice. Tolerance on diameters and thickness according to the standards unless otherwise specified. Tolerance: ± 5%