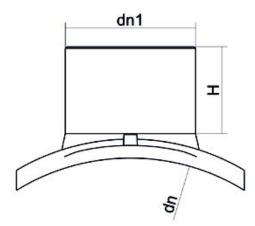

Elektroschweißen

**EINFACHE SCHELLE** 

| PRODUCT DETAILS |             | GEO       | GEOMETRIC CHARACTERISTICS |  |
|-----------------|-------------|-----------|---------------------------|--|
| ITEM CODE       | CPSP140020C | dn        | 140                       |  |
| dn              | 140 - 20    | dn1       | 20                        |  |
| SDR DESIGN      | 11          | H [mm]    | 140                       |  |
|                 |             | Mass [kg] | 0.45                      |  |