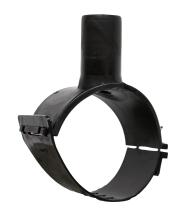

Elektroschweißen

**EINFACHE SCHELLE** 

| PRODUCT DETAILS |             | GEO       | GEOMETRIC CHARACTERISTICS |  |
|-----------------|-------------|-----------|---------------------------|--|
| ITEM CODE       | CPSP140040C | dn        | 140                       |  |
| dn              | 140 - 40    | dn1       | 40                        |  |
| SDR DESIGN      | 11          | H [mm]    | 60                        |  |
|                 |             | Mass [kg] | 0.27                      |  |

\*The pictures are for illustrative purposes only. the product may differ in color and / or some of its parts.

PLASTITALIA SPA reserves the right to revise this specification, while maintaining compliance with the requirements of the product without prior notice. Tolerance on diameters and thickness according to the standards unless otherwise specified. Tolerance: ± 5%