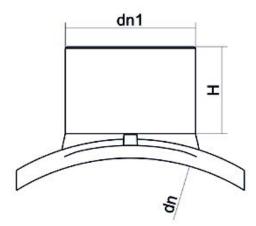

Elektroschweißen

**EINFACHE SCHELLE** 

| PRODUCT DETAILS |             | GEO       | GEOMETRIC CHARACTERISTICS |  |
|-----------------|-------------|-----------|---------------------------|--|
| ITEM CODE       | CPSP140040C | dn        | 140                       |  |
| dn              | 140 - 40    | dn1       | 40                        |  |
| SDR DESIGN      | 11          | H [mm]    | 60                        |  |
|                 |             | Mass [kg] | 0.27                      |  |