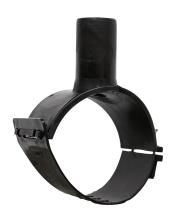

Elektroschweißen

**EINFACHE SCHELLE** 

| PRODUCT DETAILS |             | GEO              | GEOMETRIC CHARACTERISTICS |  |
|-----------------|-------------|------------------|---------------------------|--|
| ITEM CODE       | CPSP140032C | dn               | 140                       |  |
| dn              | 140 - 32    | d <sub>n</sub> 1 | 32                        |  |
| SDR DESIGN      | 11          | H [mm]           | 60                        |  |
|                 |             | Mass [kg]        | 0.26                      |  |

<sup>\*</sup>The pictures are for illustrative purposes only. the product may differ in color and / or some of its parts.