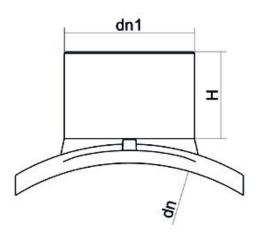

Elektroschweißen

**EINFACHE SCHELLE** 

| PRODUCT DETAILS |             | GEO              | GEOMETRIC CHARACTERISTICS |  |
|-----------------|-------------|------------------|---------------------------|--|
| ITEM CODE       | CPSP140032C | dn               | 140                       |  |
| dn              | 140 - 32    | d <sub>n</sub> 1 | 32                        |  |
| SDR DESIGN      | 11          | H [mm]           | 60                        |  |
|                 |             | Mass [kg]        | 0.26                      |  |