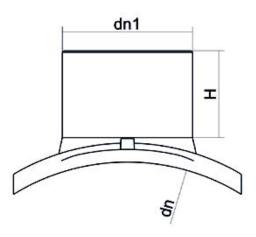

Elektroschweißen

**EINFACHE SCHELLE** 

| PRODUCT DETAILS |             | GEC              | GEOMETRIC CHARACTERISTICS |  |
|-----------------|-------------|------------------|---------------------------|--|
| ITEM CODE       | CPSP140025C | dn               | 140                       |  |
| dn              | 140 - 25    | d <sub>n</sub> 1 | 25                        |  |
| SDR DESIGN      | 11          | H [mm]           | 60                        |  |
|                 |             | Mass [kg]        | 0.26                      |  |