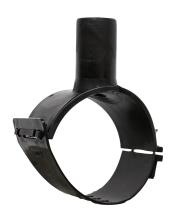

Elektroschweißen

**EINFACHE SCHELLE** 

| PRODUCT DETAILS |             | GEC              | GEOMETRIC CHARACTERISTICS |  |
|-----------------|-------------|------------------|---------------------------|--|
| ITEM CODE       | CPSP140025C | dn               | 140                       |  |
| dn              | 140 - 25    | d <sub>n</sub> 1 | 25                        |  |
| SDR DESIGN      | 11          | H [mm]           | 60                        |  |
|                 |             | Mass [kg]        | 0.26                      |  |

<sup>\*</sup>The pictures are for illustrative purposes only. the product may differ in color and / or some of its parts.