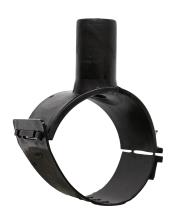

Elektroschweißen

**EINFACHE SCHELLE** 

| PRODUCT DETAILS |             | GEC              | GEOMETRIC CHARACTERISTICS |  |
|-----------------|-------------|------------------|---------------------------|--|
| ITEM CODE       | CPSP140020C | dn               | 140                       |  |
| dn              | 140 - 20    | d <sub>n</sub> 1 | 20                        |  |
| SDR DESIGN      | 11          | H [mm]           | 60                        |  |
|                 |             | Mass [kg]        | 0.26                      |  |

<sup>\*</sup>The pictures are for illustrative purposes only. the product may differ in color and / or some of its parts.