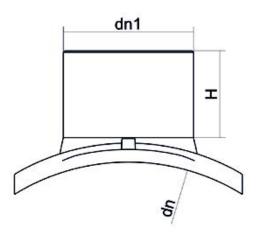

Elektroschweißen

**EINFACHE SCHELLE** 

| PRODUCT DETAILS |             | GEC              | GEOMETRIC CHARACTERISTICS |  |
|-----------------|-------------|------------------|---------------------------|--|
| ITEM CODE       | CPSP140020C | dn               | 140                       |  |
| dn              | 140 - 20    | d <sub>n</sub> 1 | 20                        |  |
| SDR DESIGN      | 11          | H [mm]           | 60                        |  |
|                 |             | Mass [kg]        | 0.26                      |  |