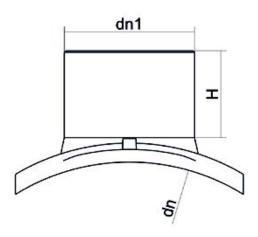

Elektroschweißen

**EINFACHE SCHELLE** 

| PRODUCT DETAILS |             | GEO              | GEOMETRIC CHARACTERISTICS |  |
|-----------------|-------------|------------------|---------------------------|--|
| ITEM CODE       | CPSP125050C | dn               | 125                       |  |
| dn              | 125 - 50    | d <sub>n</sub> 1 | 50                        |  |
| SDR DESIGN      | 11          | H [mm]           | 65                        |  |
|                 |             | Mass [kg]        | 0.49                      |  |