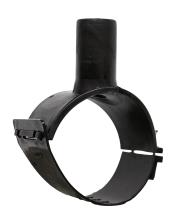

Elektroschweißen

**EINFACHE SCHELLE** 

| PRODUCT DETAILS |             | GEO              | GEOMETRIC CHARACTERISTICS |  |
|-----------------|-------------|------------------|---------------------------|--|
| ITEM CODE       | CPSP125050C | dn               | 125                       |  |
| dn              | 125 - 50    | d <sub>n</sub> 1 | 50                        |  |
| SDR DESIGN      | 11          | H [mm]           | 65                        |  |
|                 |             | Mass [kg]        | 0.49                      |  |

<sup>\*</sup>The pictures are for illustrative purposes only. the product may differ in color and / or some of its parts.