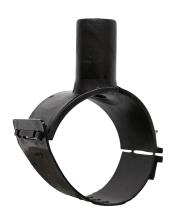

Elektroschweißen

**EINFACHE SCHELLE** 

| PRODUCT DETAILS |             | GEC              | GEOMETRIC CHARACTERISTICS |  |
|-----------------|-------------|------------------|---------------------------|--|
| ITEM CODE       | CPSP125075C | dn               | 125                       |  |
| dn              | 125 - 75    | d <sub>n</sub> 1 | 75                        |  |
| SDR DESIGN      | 11          | H [mm]           | 90                        |  |
|                 |             | Mass [kg]        | 0.93                      |  |

<sup>\*</sup>The pictures are for illustrative purposes only. the product may differ in color and / or some of its parts.