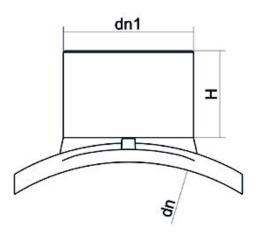

Elektroschweißen

**EINFACHE SCHELLE** 

| PRODUCT DETAILS |             | GEC              | GEOMETRIC CHARACTERISTICS |  |
|-----------------|-------------|------------------|---------------------------|--|
| ITEM CODE       | CPSP125075C | dn               | 125                       |  |
| dn              | 125 - 75    | d <sub>n</sub> 1 | 75                        |  |
| SDR DESIGN      | 11          | H [mm]           | 90                        |  |
|                 |             | Mass [kg]        | 0.93                      |  |