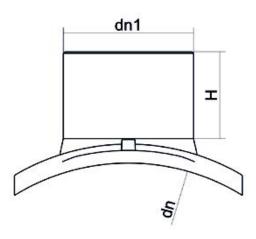

Elektroschweißen

**EINFACHE SCHELLE** 

| PRODUCT DETAILS |             | GEC              | GEOMETRIC CHARACTERISTICS |  |
|-----------------|-------------|------------------|---------------------------|--|
| ITEM CODE       | CPSP125063C | <b>d</b> n       | 125                       |  |
| dn              | 125 - 63    | d <sub>n</sub> 1 | 63                        |  |
| SDR DESIGN      | 11          | H [mm]           | 90                        |  |
|                 |             | Mass [kg]        | 0.43                      |  |