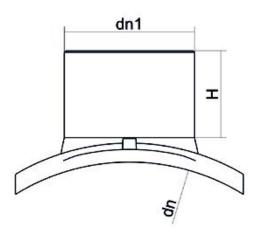

Elektroschweißen

**EINFACHE SCHELLE** 

| PRODUCT DETAILS |             | GEC              | GEOMETRIC CHARACTERISTICS |  |
|-----------------|-------------|------------------|---------------------------|--|
| ITEM CODE       | CPSP125090C | dn               | 125                       |  |
| dn              | 125 - 90    | d <sub>n</sub> 1 | 90                        |  |
| SDR DESIGN      | 11          | H [mm]           | 90                        |  |
|                 |             | Mass [kg]        | 0.5                       |  |