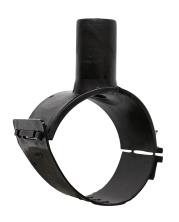

Elektroschweißen

**EINFACHE SCHELLE** 

| PRODUCT DETAILS |             | GEC              | GEOMETRIC CHARACTERISTICS |  |
|-----------------|-------------|------------------|---------------------------|--|
| ITEM CODE       | CPSP125090C | dn               | 125                       |  |
| dn              | 125 - 90    | d <sub>n</sub> 1 | 90                        |  |
| SDR DESIGN      | 11          | H [mm]           | 90                        |  |
|                 |             | Mass [kg]        | 0.5                       |  |

<sup>\*</sup>The pictures are for illustrative purposes only. the product may differ in color and / or some of its parts.