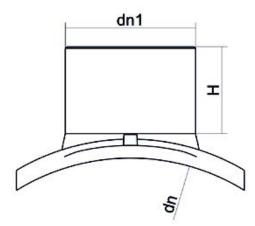

Elektroschweißen

**EINFACHE SCHELLE** 

| PRODUCT DETAILS |             | GEOI      | GEOMETRIC CHARACTERISTICS |  |
|-----------------|-------------|-----------|---------------------------|--|
| ITEM CODE       | CPSP125032C | dn        | 125                       |  |
| dn              | 125 - 32    | dn1       | 32                        |  |
| SDR DESIGN      | 11          | H [mm]    | 60                        |  |
|                 |             | Mass [kg] | 0.25                      |  |

\*The pictures are for illustrative purposes only. the product may differ in color and / or some of its parts.

PLASTITALIA SPA reserves the right to revise this specification, while maintaining compliance with the requirements of the product without prior notice. Tolerance on diameters and thickness according to the standards unless otherwise specified. Tolerance: ± 5%