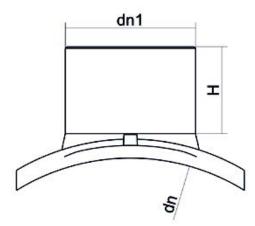

Elektroschweißen

**EINFACHE SCHELLE** 

| PRODUCT DETAILS |             | GEOI      | GEOMETRIC CHARACTERISTICS |  |
|-----------------|-------------|-----------|---------------------------|--|
| ITEM CODE       | CPSP125025C | dn        | 125                       |  |
| dn              | 125 - 25    | dn1       | 25                        |  |
| SDR DESIGN      | 11          | H [mm]    | 60                        |  |
|                 |             | Mass [kg] | 0.25                      |  |