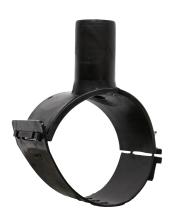

Elektroschweißen

**EINFACHE SCHELLE** 

| PRODUCT DETAILS |             | GEO              | GEOMETRIC CHARACTERISTICS |  |
|-----------------|-------------|------------------|---------------------------|--|
| ITEM CODE       | CPSP125020C | dn               | 125                       |  |
| dn              | 125 - 20    | d <sub>n</sub> 1 | 20                        |  |
| SDR DESIGN      | 11          | H [mm]           | 60                        |  |
|                 |             | Mass [kg]        | 0.25                      |  |

<sup>\*</sup>The pictures are for illustrative purposes only. the product may differ in color and / or some of its parts.