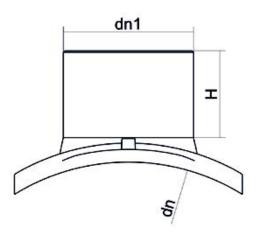

Elektroschweißen

**EINFACHE SCHELLE** 

| PRODUCT DETAILS |             | GEO              | GEOMETRIC CHARACTERISTICS |  |
|-----------------|-------------|------------------|---------------------------|--|
| ITEM CODE       | CPSP125020C | dn               | 125                       |  |
| dn              | 125 - 20    | d <sub>n</sub> 1 | 20                        |  |
| SDR DESIGN      | 11          | H [mm]           | 60                        |  |
|                 |             | Mass [kg]        | 0.25                      |  |