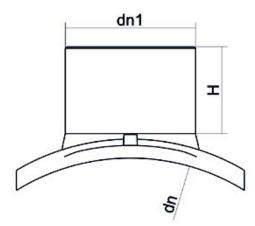

Elektroschweißen

**EINFACHE SCHELLE** 

| PRODUCT DETAILS |             | GEOMETRIC CHARACTERISTICS |     |
|-----------------|-------------|---------------------------|-----|
| ITEM CODE       | CPSP110075C | dn                        | 110 |
| dn              | 110 - 75    | dn1                       | 75  |
| SDR DESIGN      | 11          | H [mm]                    | 90  |