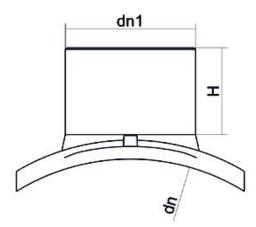

Elektroschweißen

**EINFACHE SCHELLE** 

| PRODUCT DETAILS |             | GEOMETRIC CHARACTERISTICS |     |
|-----------------|-------------|---------------------------|-----|
| ITEM CODE       | CPSP110050C | dn                        | 110 |
| dn              | 110 - 50    | dn1                       | 50  |
| SDR DESIGN      | 11          | H [mm]                    | 90  |