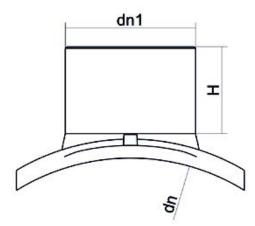

Elektroschweißen

**EINFACHE SCHELLE** 

| PRODUCT DETAILS |             | GEOI      | GEOMETRIC CHARACTERISTICS |  |
|-----------------|-------------|-----------|---------------------------|--|
| ITEM CODE       | CPSP110050C | dn        | 110                       |  |
| dn              | 110 - 50    | dn1       | 50                        |  |
| SDR DESIGN      | 11          | H [mm]    | 65                        |  |
|                 |             | Mass [kg] | 0.49                      |  |