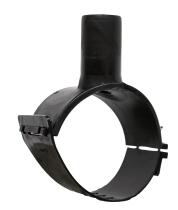

Elektroschweißen

**EINFACHE SCHELLE** 

| PRODUCT DETAILS |             | GEO              | GEOMETRIC CHARACTERISTICS |  |
|-----------------|-------------|------------------|---------------------------|--|
| ITEM CODE       | CPSP110090C | dn               | 110                       |  |
| dn              | 110 - 90    | d <sub>n</sub> 1 | 90                        |  |
| SDR DESIGN      | 11          | H [mm]           | 90                        |  |
|                 |             | Mass [kg]        | 0.43                      |  |