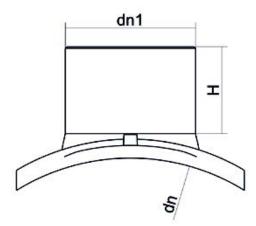

Elektroschweißen

**EINFACHE SCHELLE** 

| PRODUCT DETAILS |             | GEO              | GEOMETRIC CHARACTERISTICS |  |
|-----------------|-------------|------------------|---------------------------|--|
| ITEM CODE       | CPSP110090C | dn               | 110                       |  |
| dn              | 110 - 90    | d <sub>n</sub> 1 | 90                        |  |
| SDR DESIGN      | 11          | H [mm]           | 90                        |  |
|                 |             | Mass [kg]        | 0.43                      |  |