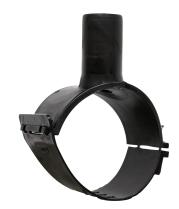

Elektroschweißen

**EINFACHE SCHELLE** 

| PRODUCT DETAILS |             | GEON      | GEOMETRIC CHARACTERISTICS |  |
|-----------------|-------------|-----------|---------------------------|--|
| ITEM CODE       | CPSP110063C | dn        | 110                       |  |
| dn              | 110 - 63    | dn1       | 63                        |  |
| SDR DESIGN      | 11          | H [mm]    | 90                        |  |
|                 |             | Mass [kg] | 0.4                       |  |

\*The pictures are for illustrative purposes only. the product may differ in color and / or some of its parts.

PLASTITALIA SPA reserves the right to revise this specification, while maintaining compliance with the requirements of the product without prior notice. Tolerance on diameters and thickness according to the standards unless otherwise specified. Tolerance: ± 5%