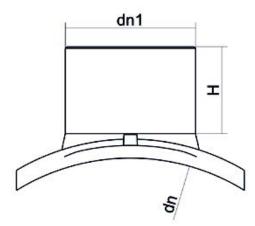

Elektroschweißen

**EINFACHE SCHELLE** 

| PRODUCT DETAILS |             | GEON      | GEOMETRIC CHARACTERISTICS |  |
|-----------------|-------------|-----------|---------------------------|--|
| ITEM CODE       | CPSP110063C | dn        | 110                       |  |
| dn              | 110 - 63    | dn1       | 63                        |  |
| SDR DESIGN      | 11          | H [mm]    | 90                        |  |
|                 |             | Mass [kg] | 0.4                       |  |