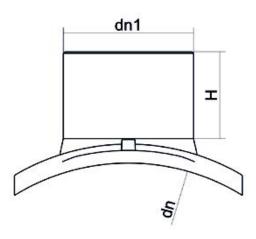

Elektroschweißen

**EINFACHE SCHELLE** 

| PRODUCT DETAILS |             | GEC              | GEOMETRIC CHARACTERISTICS |  |
|-----------------|-------------|------------------|---------------------------|--|
| ITEM CODE       | CPSP110040C | <b>d</b> n       | 110                       |  |
| dn              | 110 - 40    | d <sub>n</sub> 1 | 40                        |  |
| SDR DESIGN      | 11          | H [mm]           | 60                        |  |
|                 |             | Mass [kg]        | 0.26                      |  |