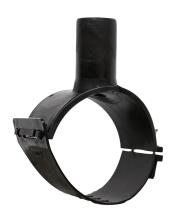

Elektroschweißen

**EINFACHE SCHELLE** 

| PRODUCT DETAILS |             | GEC              | GEOMETRIC CHARACTERISTICS |  |
|-----------------|-------------|------------------|---------------------------|--|
| ITEM CODE       | CPSP110040C | <b>d</b> n       | 110                       |  |
| dn              | 110 - 40    | d <sub>n</sub> 1 | 40                        |  |
| SDR DESIGN      | 11          | H [mm]           | 60                        |  |
|                 |             | Mass [kg]        | 0.26                      |  |

<sup>\*</sup>The pictures are for illustrative purposes only. the product may differ in color and / or some of its parts.