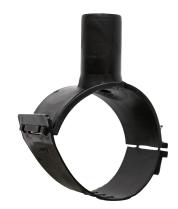

Elektroschweißen

**EINFACHE SCHELLE** 

| PRODUCT DETAILS |             | GEO       | GEOMETRIC CHARACTERISTICS |  |
|-----------------|-------------|-----------|---------------------------|--|
| ITEM CODE       | CPSP110032C | dn        | 110                       |  |
| dn              | 110 - 32    | dn1       | 32                        |  |
| SDR DESIGN      | 11          | H [mm]    | 60                        |  |
|                 |             | Mass [kg] | 0.25                      |  |