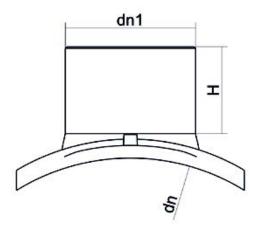

Elektroschweißen

**EINFACHE SCHELLE** 

| PRODUCT DETAILS |             | GEO       | GEOMETRIC CHARACTERISTICS |  |
|-----------------|-------------|-----------|---------------------------|--|
| ITEM CODE       | CPSP110032C | dn        | 110                       |  |
| dn              | 110 - 32    | dn1       | 32                        |  |
| SDR DESIGN      | 11          | H [mm]    | 60                        |  |
|                 |             | Mass [kg] | 0.25                      |  |