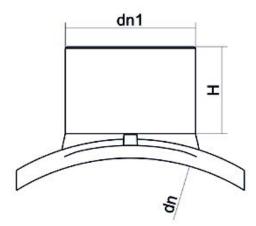

Elektroschweißen

**EINFACHE SCHELLE** 

| PRODUCT DETAILS |             | GEOI      | GEOMETRIC CHARACTERISTICS |  |
|-----------------|-------------|-----------|---------------------------|--|
| ITEM CODE       | CPSP110025C | dn        | 110                       |  |
| dn              | 110 - 25    | dn1       | 25                        |  |
| SDR DESIGN      | 11          | H [mm]    | 60                        |  |
|                 |             | Mass [kg] | 0.25                      |  |