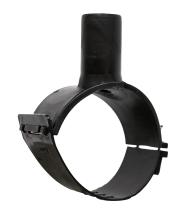

Elektroschweißen

**EINFACHE SCHELLE** 

| PRODUCT DETAILS |             | GEOI      | GEOMETRIC CHARACTERISTICS |  |
|-----------------|-------------|-----------|---------------------------|--|
| ITEM CODE       | CPSP110025C | dn        | 110                       |  |
| dn              | 110 - 25    | dn1       | 25                        |  |
| SDR DESIGN      | 11          | H [mm]    | 60                        |  |
|                 |             | Mass [kg] | 0.25                      |  |