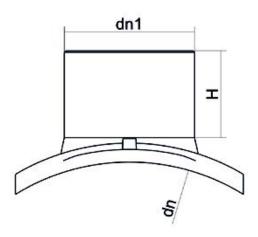

Elektroschweißen

**EINFACHE SCHELLE** 

| PRODUCT DETAILS |             | GEO              | GEOMETRIC CHARACTERISTICS |  |
|-----------------|-------------|------------------|---------------------------|--|
| ITEM CODE       | CPSP110020C | dn               | 110                       |  |
| dn              | 110 - 20    | d <sub>n</sub> 1 | 20                        |  |
| SDR DESIGN      | 11          | H [mm]           | 60                        |  |
|                 |             | Mass [kg]        | 0.25                      |  |