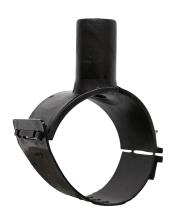

Elektroschweißen

**EINFACHE SCHELLE** 

| PRODUCT DETAILS |             | GEO              | GEOMETRIC CHARACTERISTICS |  |
|-----------------|-------------|------------------|---------------------------|--|
| ITEM CODE       | CPSP110020C | dn               | 110                       |  |
| dn              | 110 - 20    | d <sub>n</sub> 1 | 20                        |  |
| SDR DESIGN      | 11          | H [mm]           | 60                        |  |
|                 |             | Mass [kg]        | 0.25                      |  |

<sup>\*</sup>The pictures are for illustrative purposes only. the product may differ in color and / or some of its parts.