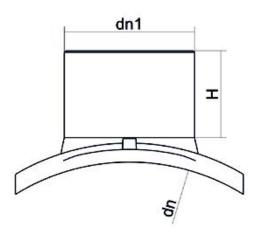

Elektroschweißen

**EINFACHE SCHELLE** 

| PRODUCT DETAILS |             | GEO              | GEOMETRIC CHARACTERISTICS |  |
|-----------------|-------------|------------------|---------------------------|--|
| ITEM CODE       | CPSP110075C | dn               | 110                       |  |
| dn              | 110 - 75    | d <sub>n</sub> 1 | 75                        |  |
| SDR DESIGN      | 11          | H [mm]           | 90                        |  |
|                 |             | Mass [kg]        | 0.94                      |  |