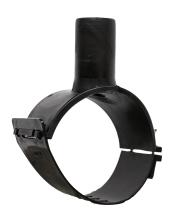

Elektroschweißen

**EINFACHE SCHELLE** 

| PRODUCT DETAILS |             | GEO              | GEOMETRIC CHARACTERISTICS |  |
|-----------------|-------------|------------------|---------------------------|--|
| ITEM CODE       | CPSP110075C | dn               | 110                       |  |
| dn              | 110 - 75    | d <sub>n</sub> 1 | 75                        |  |
| SDR DESIGN      | 11          | H [mm]           | 90                        |  |
|                 |             | Mass [kg]        | 0.94                      |  |

<sup>\*</sup>The pictures are for illustrative purposes only. the product may differ in color and / or some of its parts.