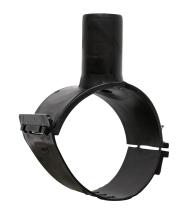

Elektroschweißen

**EINFACHE SCHELLE** 

| PRODUCT DETAILS |             | GEO       | GEOMETRIC CHARACTERISTICS |  |
|-----------------|-------------|-----------|---------------------------|--|
| ITEM CODE       | CPSP090090C | dn        | 90                        |  |
| dn              | 90 - 90     | dn1       | 90                        |  |
| SDR DESIGN      | 11          | H [mm]    | 100                       |  |
|                 |             | Mass [kg] | 1.07                      |  |

\*The pictures are for illustrative purposes only. the product may differ in color and / or some of its parts.

PLASTITALIA SPA reserves the right to revise this specification, while maintaining compliance with the requirements of the product without prior notice. Tolerance on diameters and thickness according to the standards unless otherwise specified. Tolerance: ± 5%