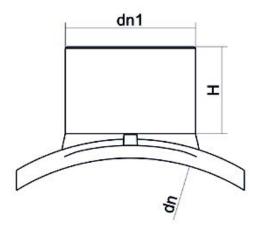

Elektroschweißen

**EINFACHE SCHELLE** 

| PRODUCT DETAILS |             | GEO       | GEOMETRIC CHARACTERISTICS |  |
|-----------------|-------------|-----------|---------------------------|--|
| ITEM CODE       | CPSP090090C | dn        | 90                        |  |
| dn              | 90 - 90     | dn1       | 90                        |  |
| SDR DESIGN      | 11          | H [mm]    | 100                       |  |
|                 |             | Mass [kg] | 1.07                      |  |