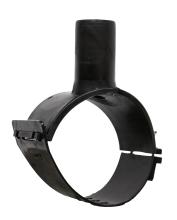

Elektroschweißen

**EINFACHE SCHELLE** 

| PRODUCT DETAILS |             | GEC              | GEOMETRIC CHARACTERISTICS |  |
|-----------------|-------------|------------------|---------------------------|--|
| ITEM CODE       | CPSP090050C | dn               | 90                        |  |
| dn              | 90 - 50     | d <sub>n</sub> 1 | 50                        |  |
| SDR DESIGN      | 11          | H [mm]           | 65                        |  |
|                 |             | Mass [kg]        | 0.49                      |  |

<sup>\*</sup>The pictures are for illustrative purposes only. the product may differ in color and / or some of its parts.