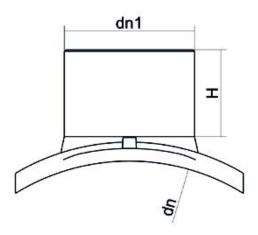

Elektroschweißen

**EINFACHE SCHELLE** 

| PRODUCT DETAILS |             | GEC              | GEOMETRIC CHARACTERISTICS |  |
|-----------------|-------------|------------------|---------------------------|--|
| ITEM CODE       | CPSP090050C | dn               | 90                        |  |
| dn              | 90 - 50     | d <sub>n</sub> 1 | 50                        |  |
| SDR DESIGN      | 11          | H [mm]           | 65                        |  |
|                 |             | Mass [kg]        | 0.49                      |  |