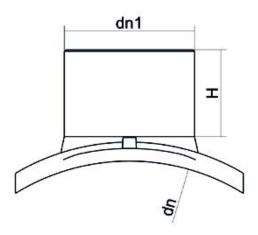

Elektroschweißen

**EINFACHE SCHELLE** 

| PRODUCT DETAILS |             | GEOMETRIC CHARACTERISTICS |      |
|-----------------|-------------|---------------------------|------|
| ITEM CODE       | CPSP090040C | dn                        | 90   |
| dn              | 90 - 40     | d <sub>n</sub> 1          | 40   |
| SDR DESIGN      | 11          | H [mm]                    | 60   |
|                 |             | Mass [kg]                 | 0.23 |