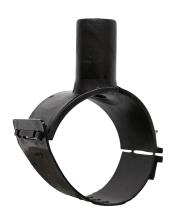

Elektroschweißen

**EINFACHE SCHELLE** 

| PRODUCT DETAILS |             | GEC              | GEOMETRIC CHARACTERISTICS |  |
|-----------------|-------------|------------------|---------------------------|--|
| ITEM CODE       | CPSP090032C | dn               | 90                        |  |
| dn              | 90 - 32     | d <sub>n</sub> 1 | 32                        |  |
| SDR DESIGN      | 11          | H [mm]           | 60                        |  |
|                 |             | Mass [kg]        | 0.22                      |  |

<sup>\*</sup>The pictures are for illustrative purposes only. the product may differ in color and / or some of its parts.