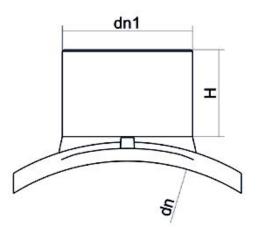

Elektroschweißen

**EINFACHE SCHELLE** 

| PRODUCT DETAILS |             | GEC              | GEOMETRIC CHARACTERISTICS |  |
|-----------------|-------------|------------------|---------------------------|--|
| ITEM CODE       | CPSP090032C | dn               | 90                        |  |
| dn              | 90 - 32     | d <sub>n</sub> 1 | 32                        |  |
| SDR DESIGN      | 11          | H [mm]           | 60                        |  |
|                 |             | Mass [kg]        | 0.22                      |  |