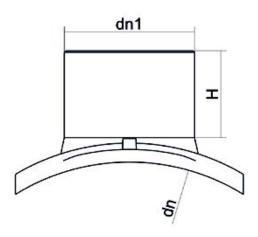

Elektroschweißen

**EINFACHE SCHELLE** 

| PRODUCT DETAILS |             | GEC              | GEOMETRIC CHARACTERISTICS |  |
|-----------------|-------------|------------------|---------------------------|--|
| ITEM CODE       | CPSP090025C | dn               | 90                        |  |
| dn              | 90 - 25     | d <sub>n</sub> 1 | 25                        |  |
| SDR DESIGN      | 11          | H [mm]           | 60                        |  |
|                 |             | Mass [kg]        | 0.22                      |  |