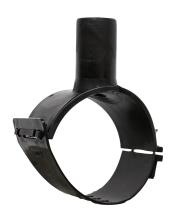

Elektroschweißen

**EINFACHE SCHELLE** 

| PRODUCT DETAILS |             | GE               | GEOMETRIC CHARACTERISTICS |  |
|-----------------|-------------|------------------|---------------------------|--|
| ITEM CODE       | CPSP090020C | dn               | 90                        |  |
| dn              | 90 - 20     | d <sub>n</sub> 1 | 20                        |  |
| SDR DESIGN      | 11          | H [mm]           | 60                        |  |
|                 |             | Mass [kg]        | 0.22                      |  |

<sup>\*</sup>The pictures are for illustrative purposes only. the product may differ in color and / or some of its parts.