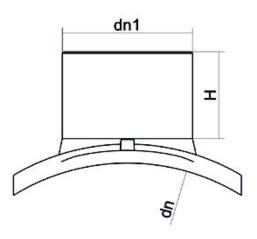

Elektroschweißen

**EINFACHE SCHELLE** 

| PRODUCT DETAILS |             | GE               | GEOMETRIC CHARACTERISTICS |  |
|-----------------|-------------|------------------|---------------------------|--|
| ITEM CODE       | CPSP090020C | dn               | 90                        |  |
| dn              | 90 - 20     | d <sub>n</sub> 1 | 20                        |  |
| SDR DESIGN      | 11          | H [mm]           | 60                        |  |
|                 |             | Mass [kg]        | 0.22                      |  |