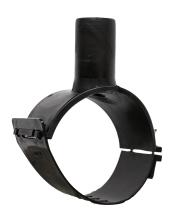

Elektroschweißen

**EINFACHE SCHELLE** 

| PRODUCT DETAILS |             | GEC              | GEOMETRIC CHARACTERISTICS |  |
|-----------------|-------------|------------------|---------------------------|--|
| ITEM CODE       | CPSP090063C | dn               | 90                        |  |
| dn              | 90 - 63     | d <sub>n</sub> 1 | 63                        |  |
| SDR DESIGN      | 11          | H [mm]           | 75                        |  |
|                 |             | Mass [kg]        | 0.29                      |  |

<sup>\*</sup>The pictures are for illustrative purposes only. the product may differ in color and / or some of its parts.