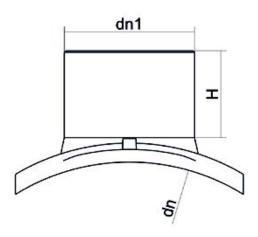

Elektroschweißen

**EINFACHE SCHELLE** 

| PRODUCT DETAILS |             | GEC              | GEOMETRIC CHARACTERISTICS |  |
|-----------------|-------------|------------------|---------------------------|--|
| ITEM CODE       | CPSP090063C | dn               | 90                        |  |
| dn              | 90 - 63     | d <sub>n</sub> 1 | 63                        |  |
| SDR DESIGN      | 11          | H [mm]           | 75                        |  |
|                 |             | Mass [kg]        | 0.29                      |  |