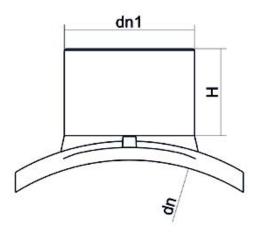

Elektroschweißen

**EINFACHE SCHELLE** 

| PRODUCT DETAILS |             | GEC              | GEOMETRIC CHARACTERISTICS |  |
|-----------------|-------------|------------------|---------------------------|--|
| ITEM CODE       | CPSP075063C | dn               | 75                        |  |
| dn              | 75 - 63     | d <sub>n</sub> 1 | 63                        |  |
| SDR DESIGN      | 11          | H [mm]           | 75                        |  |
|                 |             | Mass [kg]        | 0.3                       |  |