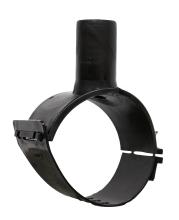

Elektroschweißen

**EINFACHE SCHELLE** 

| PRODUCT DETAILS |             | GEC              | GEOMETRIC CHARACTERISTICS |  |
|-----------------|-------------|------------------|---------------------------|--|
| ITEM CODE       | CPSP075063C | dn               | 75                        |  |
| dn              | 75 - 63     | d <sub>n</sub> 1 | 63                        |  |
| SDR DESIGN      | 11          | H [mm]           | 65                        |  |
|                 |             | Mass [kg]        | 0.53                      |  |

<sup>\*</sup>The pictures are for illustrative purposes only. the product may differ in color and / or some of its parts.