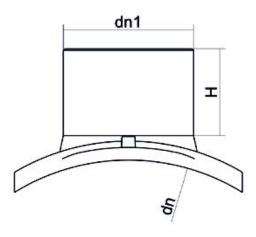

Elektroschweißen

**EINFACHE SCHELLE** 

| PRODUCT DETAILS |             | GEC              | GEOMETRIC CHARACTERISTICS |  |
|-----------------|-------------|------------------|---------------------------|--|
| ITEM CODE       | CPSP075063C | dn               | 75                        |  |
| dn              | 75 - 63     | d <sub>n</sub> 1 | 63                        |  |
| SDR DESIGN      | 11          | H [mm]           | 65                        |  |
|                 |             | Mass [kg]        | 0.53                      |  |