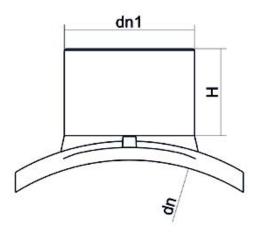

Elektroschweißen

**EINFACHE SCHELLE** 

| PRODUCT DETAILS |             | GEOMETRIC CHARACTERISTICS |      |
|-----------------|-------------|---------------------------|------|
| ITEM CODE       | CPSP075050C | dn                        | 75   |
| dn              | 75 - 50     | d <sub>n</sub> 1          | 50   |
| SDR DESIGN      | 11          | H [mm]                    | 65   |
|                 |             | Mass [kg]                 | 0.49 |