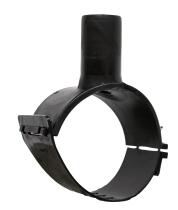

Elektroschweißen

**EINFACHE SCHELLE** 

| PRODUCT DETAILS |             | GEO       | GEOMETRIC CHARACTERISTICS |  |
|-----------------|-------------|-----------|---------------------------|--|
| ITEM CODE       | CPSP075040C | dn        | 75                        |  |
| dn              | 75 - 40     | dn1       | 40                        |  |
| SDR DESIGN      | 11          | H [mm]    | 60                        |  |
|                 |             | Mass [kg] | 0.23                      |  |