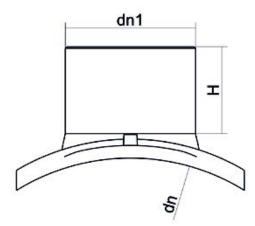

Elektroschweißen

**EINFACHE SCHELLE** 

| PRODUCT DETAILS |             | GEO       | GEOMETRIC CHARACTERISTICS |  |
|-----------------|-------------|-----------|---------------------------|--|
| ITEM CODE       | CPSP075040C | dn        | 75                        |  |
| dn              | 75 - 40     | dn1       | 40                        |  |
| SDR DESIGN      | 11          | H [mm]    | 60                        |  |
|                 |             | Mass [kg] | 0.23                      |  |